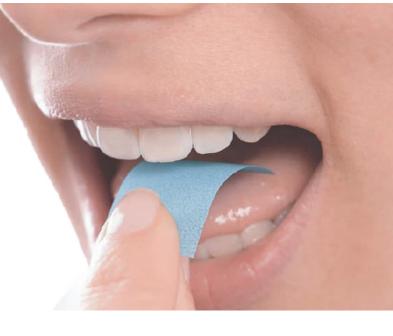

#### **Better Absorption**

The Buccal Absorption of Oral Thin Films provides superior absorption and assimilation into the body.

#### **Better Science**

Powered by Buccal absorption that yields maximum efficacy with minimum dose.