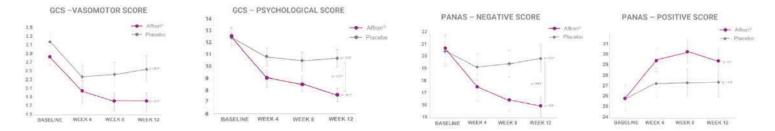

### Patented and clinically researched Saffron extract

Improves mood, relieves stress, supports relaxation and improves sleep quality

- Published clinical studies (9+ studies) prove affron<sup>®</sup> is effective for alleviating occasional stress, maintaining a healthy mood and avoiding occasional sleeplessness.
- affron<sup>®</sup> also supports normal cognitive health, overall mental wellness and contributes to relieve menopause symptoms.

- affron<sup>®</sup> is the only saffron extract standardized to 3.5% Lepticrosalides<sup>®</sup> (US10933110B2).
- Lepticrosalides<sup>®</sup> is the scientific name for the natural compounds found in saffron and provides the primary benefits to this powerful spice.