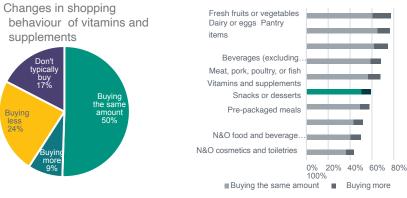

### Back to Basics

- Vitamins with 31% share in supplement market followed by herbs & botanicals. (All Vitamins | 100% RDA)
- · General health products over immune products.
- Multivitamin products over immune products. (MV | 5 SKUs | 6 flavours)
- Exponential growth projections for children's supplements. (5 products commercialised | 15 in pipeline)

### Experiential Conditions

- Stress, sleep & anxiety being the focal areas, followed by mental fatigue & brain health. (5 sleep SKUs | 7 flavours) (Patended ingredients: Zembrin®, Suntheanine®, KSM-66®, etc)
- · Inclined towards herbal solutions. (Saffron, Ginseng, Chamomile, etc)
- · Resurgence of gut health. (Signature collection Assorted probiotics)