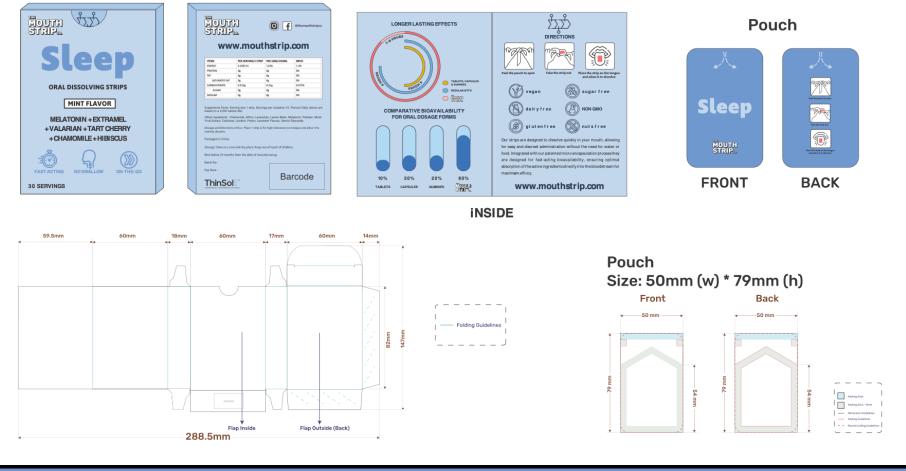

|
| Nature Made. NATURES BOUNTY DE DAY ONE DAY. |        | OLLY PREMAMA Mpersona rae                                                    |
| RenewLife SUNDOWN NATURALS                  |        | R3SET Ritual Seed Smarty vitamins Uqora                                      |
|                                             |        | VITAL PROTEINS' VOOST Womaness ZARBEE'S                                      |
| Market Share                                |        | Growth                                                                       |



21

### **Case Studies**





### **Case Studies**

### Unilever







## **PACKAGING PORTFOLIO**







10 Pack Rigid Box Size: 58mm (w) \* 79mm (h) \* 15.4mm (d)







### Flap box (30 Pouches) Size: 60mm (w) \* 82mm (h) \* 18mm (d)



### Big Magnet Box (30 Pouches) Size: 60mm (w) \* 82mm (h) \* 25mm (d)



INSIDE











٢

( sugar free

(A) NON GMO

Pouch Size: 44mm (w) \* 56mm (h)





INSIDE



FRONT BACK

Pouch





### S een **ORAL DISSOLVING STRIPS** MINT FLAVOR MELATONIN + EXTRAMEL +VALARIAN + TART CHERRY +CHAMOMILE+HIBISCUS 30 SERVINGS mens . 1.15 Best bek Batch No Exp Date : Barcode ThinSol

MOUTH







Thank you!