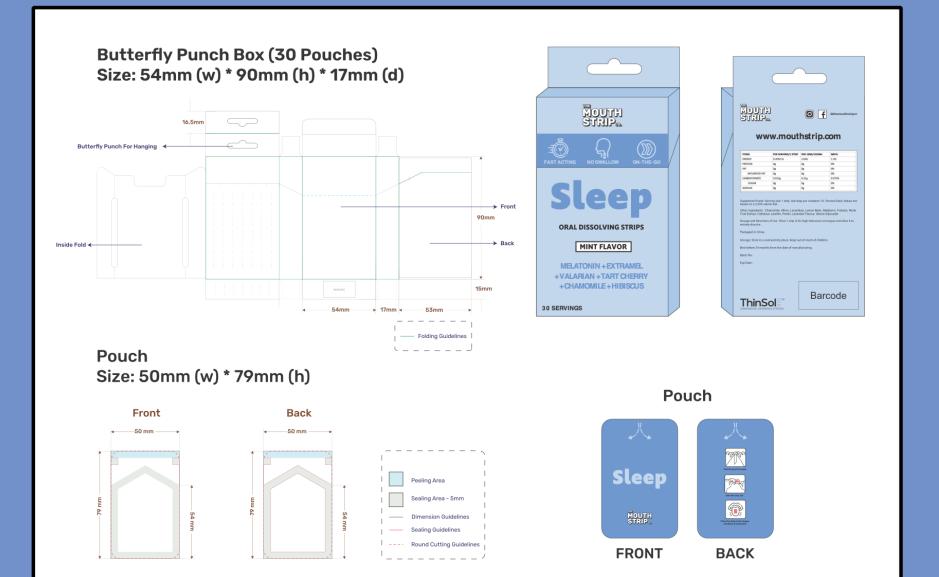

### Flap box (30 Pouches) Size: 60mm (w) \* 82mm (h) \* 18mm (d)

### Big Magnet Box (30 Pouches) Size: 60mm (w) \* 82mm (h) \* 25mm (d)

INSIDE

٢

( sugar free

(A) NON GMO

Pouch Size: 44mm (w) \* 56mm (h)

INSIDE

FRONT BACK