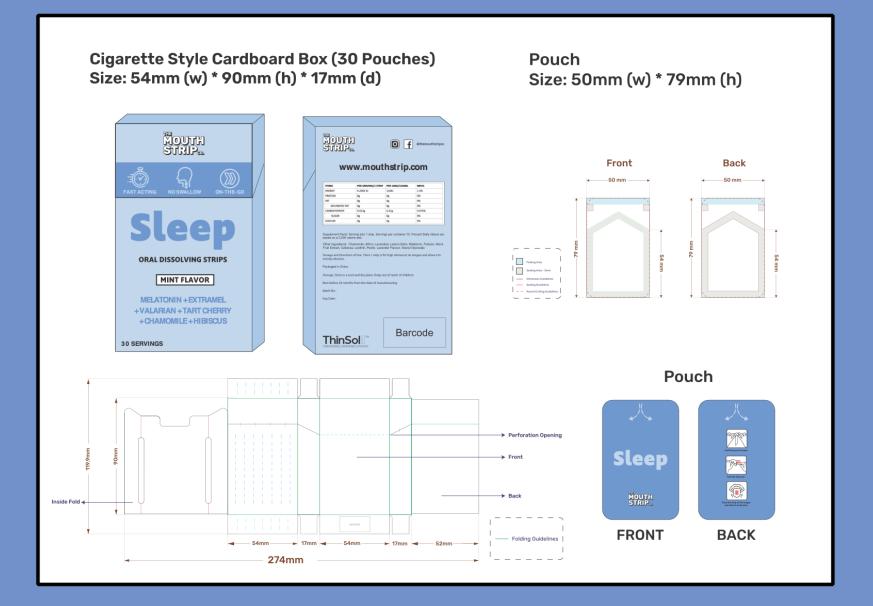

### Flap box (30 Pouches) Size: 60mm (w) \* 82mm (h) \* 18mm (d)

### Big Magnet Box (30 Pouches) Size: 60mm (w) \* 82mm (h) \* 25mm (d)

INSIDE

٢

( sugar free

(A) NON GMO

Pouch Size: 44mm (w) \* 56mm (h)

INSIDE

FRONT BACK