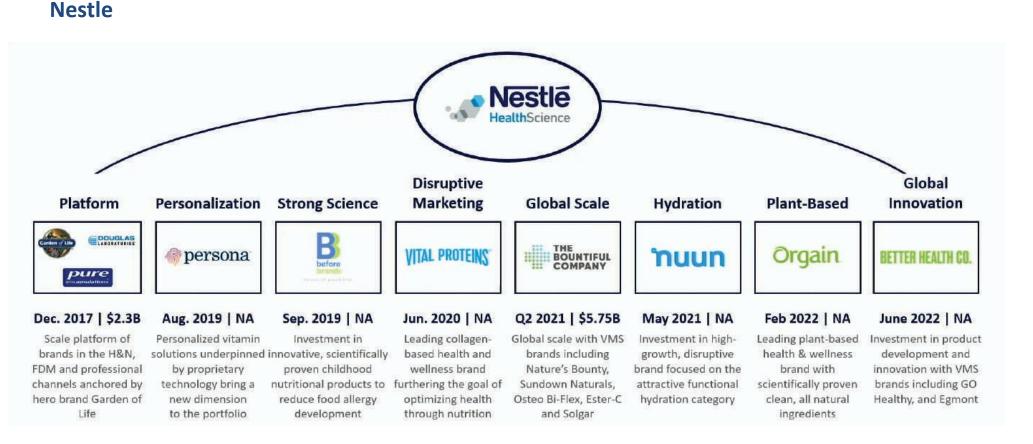

| $\Box$ | LIQUIDIV.<br>Forming Life's adventures Deconcertices LOVED WILLINGS WARPARYS |
|                                             | / // / | NOURISHED THE NUE NUTRAFOL THE NUE                                           |
| Nature Made. NATURES BOUNTY DE DAY ONE DAY. |        | OLLY PREMAMA Mpersona rae                                                    |
| RenewLife SUNDOWN NATURALS                  |        | R3SET Ritual Seed Smarty vitamins Uqora                                      |
|                                             |        | VITAL PROTEINS' VOOST Womaness ZARBEE'S                                      |
| Market Share                                |        | Growth                                                                       |



21

### **Case Studies**





### **Case Studies**

### Unilever







## **PACKAGING PORTFOLIO**







10 Pack Rigid Box Size: 58mm (w) \* 79mm (h) \* 15.4mm (d)







### Flap box (30 Pouches) Size: 60mm (w) \* 82mm (h) \* 18mm (d)



### Big Magnet Box (30 Pouches) Size: 60mm (w) \* 82mm (h) \* 25mm (d)



INSIDE











٢

( sugar free

(A) NON GMO

Pouch Size: 44mm (w) \* 56mm (h)





INSIDE



FRONT BACK

Pouch





### S een **ORAL DISSOLVING STRIPS** MINT FLAVOR MELATONIN + EXTRAMEL +VALARIAN + TART CHERRY +CHAMOMILE+HIBISCUS 30 SERVINGS mens . 1.15 Best bek Batch No Exp Date : Barcode ThinSol

MOUTH







Thank you!