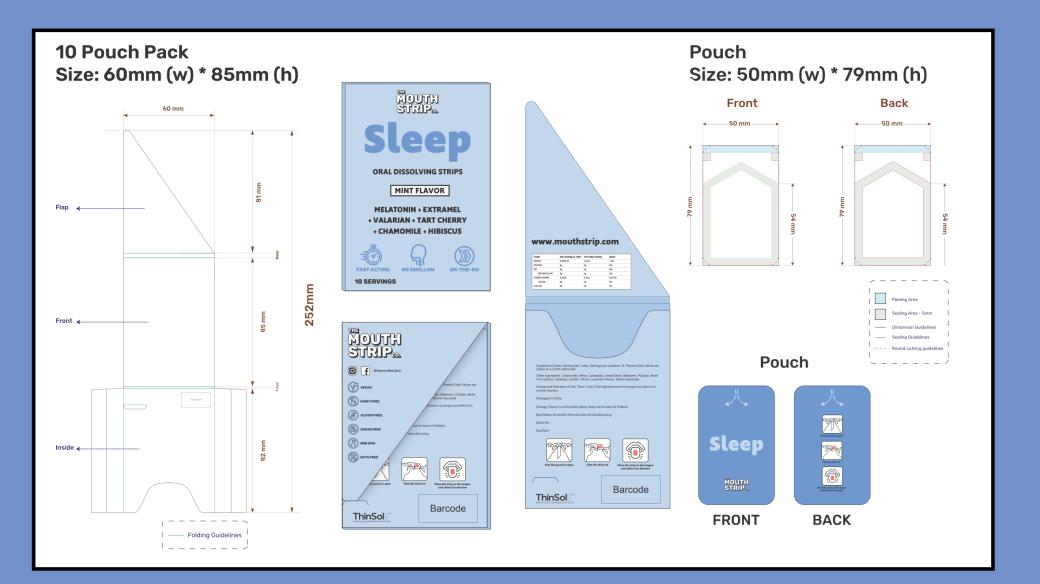

## **PACKAGING PORTFOLIO**

10 Pack Rigid Box Size: 58mm (w) \* 79mm (h) \* 15.4mm (d)

### Flap box (30 Pouches) Size: 60mm (w) \* 82mm (h) \* 18mm (d)