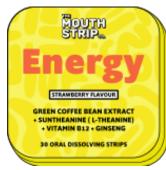

#### **Energy Oral Strips**

Green Coffee Bean Extract (50% Caffeine)

Vitamin B12 (Methylcobalamin) 1000 mcg