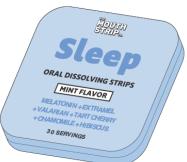

### S een **ORAL DISSOLVING STRIPS** MINT FLAVOR MELATONIN + EXTRAMEL +VALARIAN + TART CHERRY +CHAMOMILE+HIBISCUS 30 SERVINGS mens . 1.15 Best bek Batch No Exp Date : Barcode ThinSol

MOUTH

Thank you!