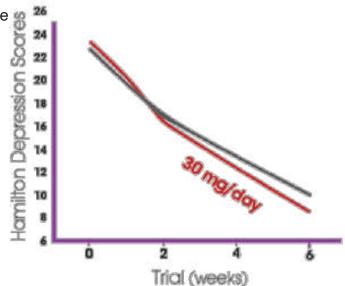

### **Saffron Clinical Study**

Depression Study - Saffron vs Fluoxetine (Prozac)

" Comparison of Saffron versus Fluoxetine in Treatment of Mild to Moderate Postpartum Depression: A Double- Blind, Randomised Clinical Trial"

"Saffron is a safe alternative medication for improving depressive symptoms of postpartum depression."

The saffron efficacy has been shown to be similar to FLUOXETINE or IMIPRAMINE, the two main active compounds of pharmaceutical drugs used to treat those disorders, without any side effects. <u>https://pubmed.ncbi.nlm.nih.gov/27595298/</u> " The efficacy of Crocus sativus (Saffron) versus placebo and Fluoxetine in treating depression: a systematic review and meta – analysis "
"Saffron administration was well comparable with FLUOXETINE and placebo"
<u>https://pubmed.ncbi.nlm.nih.gov/31118846/</u>

FLUOXETINE (20 mg/day) **IRANIAN SAFFRON** (stigma extract)