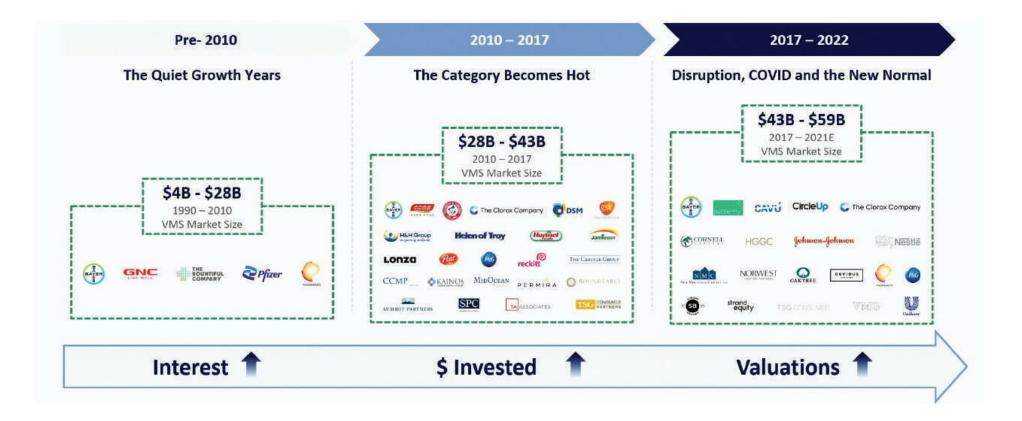

### THE CATEGORY HAS EXPERIENCED A WAVE OF DISRUPTION

| Legacy Brands (Pre-2015)                    |        | Disruptive Brands (Post-2015)                                                |
|---------------------------------------------|--------|------------------------------------------------------------------------------|
| Airborne THE BOUNTIFUL Centrum Emergen-C    |        | Care/of FRISKA GEM Hilma                                                     |
|                                             |        | hims&hers HUM hydrant + JETSON                                               |
| MISTORE Garden /Life @ Metagenics           | $\Box$ | LIQUIDIV.<br>Forming Life's adventures Deconcertices LOVED WILLINGS WARPARYS |
|                                             | / // / | NOURISHED THE NUE NUTRAFOL THE NUE                                           |
| Nature Made. NATURES BOUNTY DE DAY ONE DAY. |        | OLLY PREMAMA Mpersona rae                                                    |
| RenewLife SUNDOWN NATURALS                  |        | R3SET Ritual Seed Smarty vitamins Uqora                                      |
|                                             |        | VITAL PROTEINS' VOOST Womaness ZARBEE'S                                      |
| Market Share                                |        | Growth                                                                       |