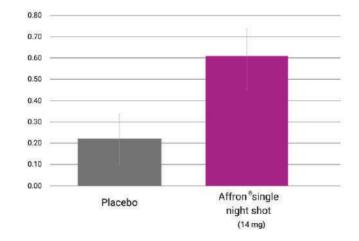

### Improvements of Mood in Adults

A randomized, double-blind, placebo-controlled study to investigate the efficacy of 28mg/day affron<sup>®</sup> for encouraging a positive mood, occasional stress, and sleep quality in 128 healthy adults over 4 weeks.

Study Results:

• affron<sup>®</sup> increased mood, reduced anxiety and managed stress without side effects, offering a natural alternative to standard treatments.

### Improved sleep quality

A randomised, double-blind, placebo-controlled study provided further confirmation of the sleep-enhancing effects of 28 days of affron<sup>®</sup> supplementation at 14 mg, 1 hour before bedtime, facilitating consumer's adherence.