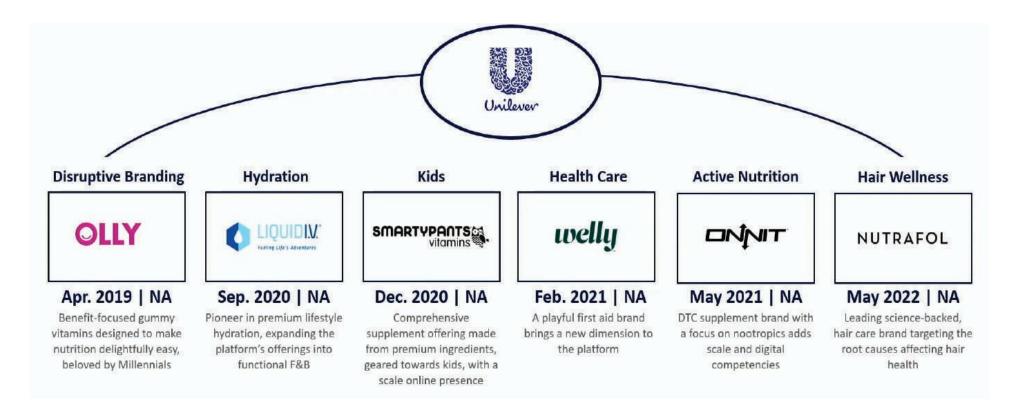

adventures Deconcertices LOVED WILLINGS WARPARYS |
|                                             | / // / | NOURISHED THE NUE NUTRAFOL THE NUE                                           |
| Nature Made. NATURES BOUNTY DE DAY ONE DAY. |        | OLLY PREMAMA Mpersona rae                                                    |
| RenewLife SUNDOWN NATURALS                  |        | R3SET Ritual Seed Smarty vitamins Uqora                                      |
|                                             |        | VITAL PROTEINS' VOOST Womaness ZARBEE'S                                      |
| Market Share                                |        | Growth                                                                       |



21

### **Case Studies**





### **Case Studies**

### Unilever







## **PACKAGING PORTFOLIO**







10 Pack Rigid Box Size: 58mm (w) \* 79mm (h) \* 15.4mm (d)







### Flap box (30 Pouches) Size: 60mm (w) \* 82mm (h) \* 18mm (d)



### Big Magnet Box (30 Pouches) Size: 60mm (w) \* 82mm (h) \* 25mm (d)



INSIDE











٢

( sugar free

(A) NON GMO

Pouch Size: 44mm (w) \* 56mm (h)





INSIDE



FRONT BACK

Pouch





### S een **ORAL DISSOLVING STRIPS** MINT FLAVOR MELATONIN + EXTRAMEL +VALARIAN + TART CHERRY +CHAMOMILE+HIBISCUS 30 SERVINGS mens . 1.15 Best bek Batch No Exp Date : Barcode ThinSol

MOUTH







Thank you!