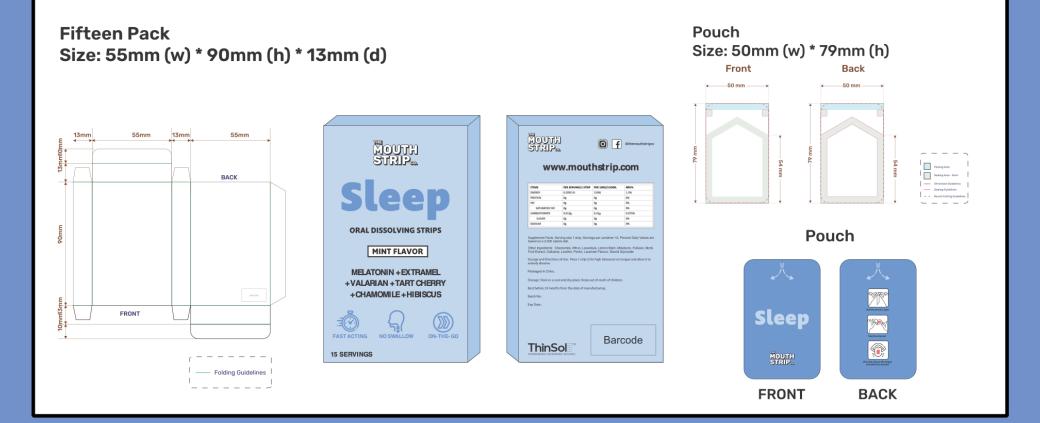

## **PACKAGING PORTFOLIO**

10 Pack Rigid Box Size: 58mm (w) \* 79mm (h) \* 15.4mm (d)

### Flap box (30 Pouches) Size: 60mm (w) \* 82mm (h) \* 18mm (d)

### Big Magnet Box (30 Pouches) Size: 60mm (w) \* 82mm (h) \* 25mm (d)

INSIDE

٢

( sugar free

(A) NON GMO

Pouch Size: 44mm (w) \* 56mm (h)

INSIDE

FRONT BACK

Pouch