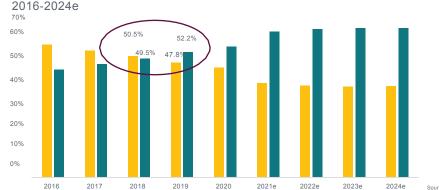

## Delivery Format Disruption

- Irreversible transition to non-pill format of supplements.
- Focus of efficacious formulas and science-backed delivery formats.

Supplement sales by delivery format, pill vs. non-pill,

Source: Nutrition Business Journal (\$mil, consume sales)