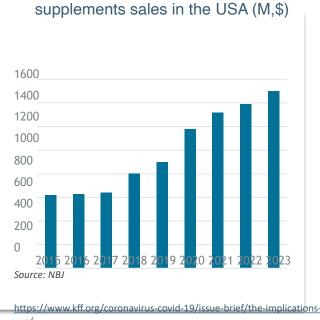

#### Mood and mental health dietary supplements sales in the USA (M.\$

Global mood and mental health supplement market expected to triple in five years

Share of Adults Reporting Symptoms of Anxiety or Depressive Disorder During the COVID-19 Pandemic

https://www.kff.org/coronavirus-covid-19/issue-brief/the-implications-of-covid-19-for-mental-health-and-substance-use/