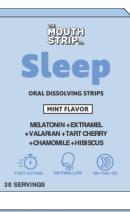

### **Sleep Oral Strips**

Extramel® Melon Extract

Tart Cherry

Valerian

- Micro encapsulation technology to:
  - Improve bioavailability.
  - Improve stability and shelf life.
  - Optimise taste and visual aesthetics.
- Clinically proven efficacy against capsules, gummies, oral strips and microencapsulated oral strips.
- Clinically studied for extended sleep support with sustained release microencapsulated oral strip.

 Clinical study showed that Bioavailability of oral melatonin through digestive process was only 3%, making The Mouth Strip Co strip the best among oral category. (Lars P.et al 2013) - pubmed.ncbi.nlm.nih.gov/26893170/