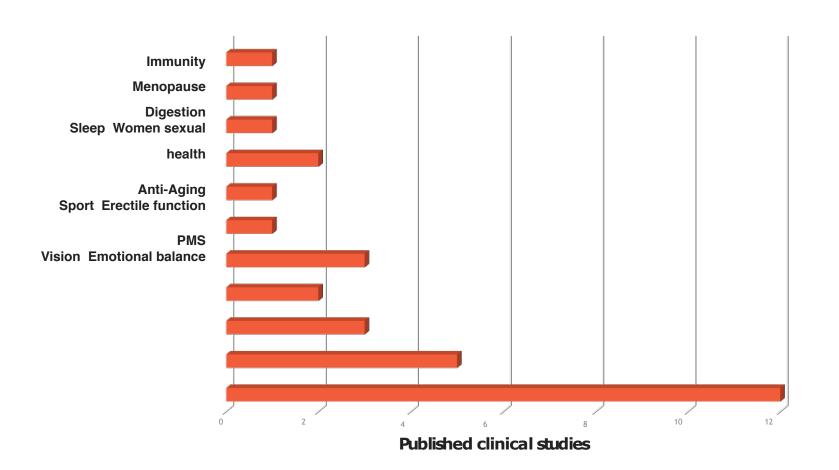

function and mental clarity with our Brain Health supplement. It enhances memory, reduces cognitive decline, and supports overall brain health, helping elderly individuals stay sharp and focused.



# **SAFFRON**

### **Emotional balance Mood & Stress**





### **Mental Health Market**

### COVID-19 is a major driving force

Fastest growing dietary supplement category



#### Mood and mental health dietary supplements sales in the USA (M.\$

Global mood and mental health supplement market expected to triple in five years

Share of Adults Reporting Symptoms of Anxiety or Depressive Disorder During the COVID-19 Pandemic



https://www.kff.org/coronavirus-covid-19/issue-brief/the-implications-of-covid-19-for-mental-health-and-substance-use/





### More than 30 clinical studies on saffron





### **Saffron Mechanism**

Saffron balances neurotransmission



- An imbalance in serotonin levels influence mood. Low serotonin levels are linked to mood swings.
- SSRIs are approved by the FDA to treat depression. They are the most prescribed antidepressant such as fluoxetine (Prozac<sup>®</sup>).
- SSRIs prevent the serotonin from being reabsorbed, leading to higher levels of serotonin in the synapses.
- Saffron changes the levels of neurotransmitters such as dopamine, GABA and serotonin in the brain.





Depression Meta - analysis study



"Saffron (Crocus sativus L.) and major depressive disorder: a meta - analysis of randomised clinical trials"

"Saffron supplementation can improve symptoms of depression in adults with major depressive disorder (MMD)"

"Saffron supplementation