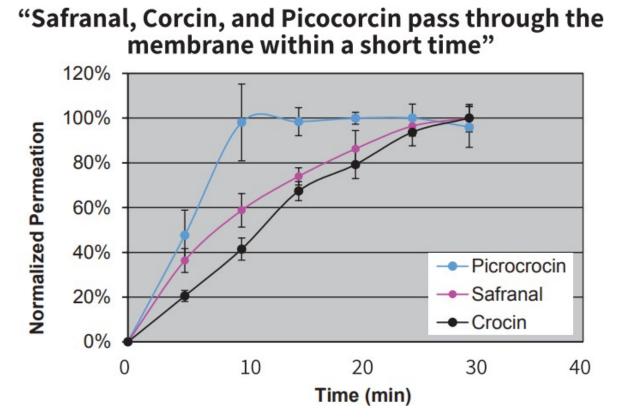

Oral Trans - Mucosal Bioavailability

Franz Cell permeation assay (simulated saliva, 37°C, synthetic membrane) Safranal, Corcin, and Picocorcin pass through the membrane within a short time.