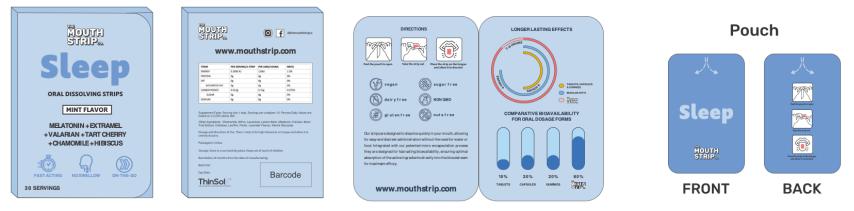

Pouch

### S een **ORAL DISSOLVING STRIPS** MINT FLAVOR MELATONIN + EXTRAMEL +VALARIAN + TART CHERRY +CHAMOMILE+HIBISCUS 30 SERVINGS mens . 1.15 Best bek Batch No Exp Date : Barcode ThinSol

MOUTH

Thank you!