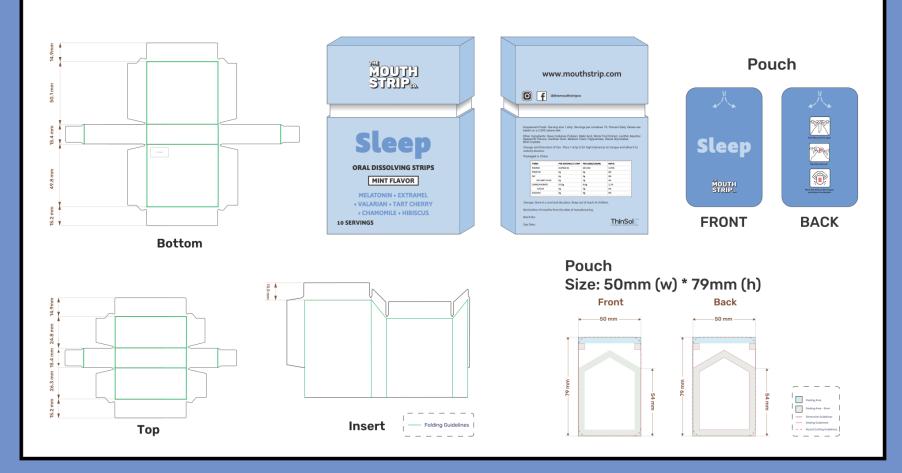

## **PACKAGING PORTFOLIO**

10 Pack Rigid Box Size: 58mm (w) \* 79mm (h) \* 15.4mm (d)