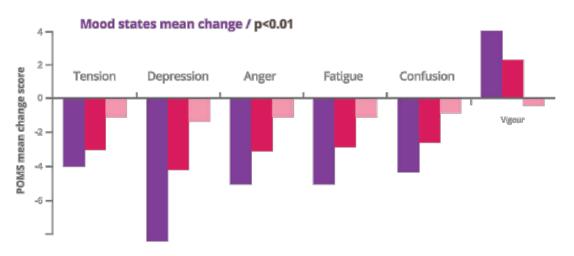

### Improvements of Mood in Adults

A randomized, double-blind, placebo-controlled study to investigate the efficacy of 28mg/day affron<sup>®</sup> for encouraging a positive mood, occasional stress, and sleep quality in 128 healthy adults over 4 weeks.

Study Results:

• affron<sup>®</sup> increased mood, reduced anxiety and managed stress without side effects, offering a natural alternative to standard treatments.