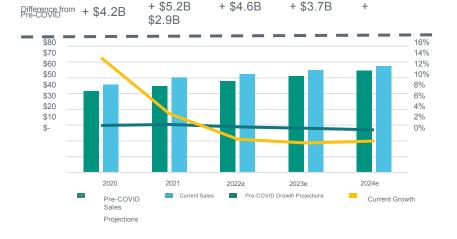

### Supplements projected to be at least \$2.9B larger in 2024 than pre-COVID est.

- 1.Net minimum annual growth of \$2.9B projected after 2024.
- 2. Actual sales way beyond previous projected sales.
- 3. U.S. supplements grew 7.5% to \$60B in 2021.