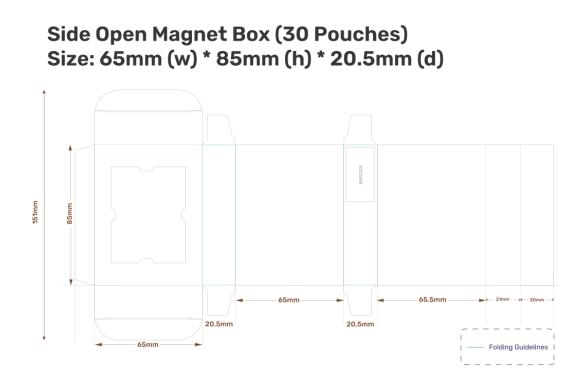

rsona rae                                                    |
| RenewLife SUNDOWN NATURALS                  |        | R3SET Ritual Seed Smarty vitamins Uqora                                      |
|                                             |        | VITAL PROTEINS' VOOST Womaness ZARBEE'S                                      |
| Market Share                                |        | Growth                                                                       |



21

### **Case Studies**





### **Case Studies**

### Unilever







## **PACKAGING PORTFOLIO**







10 Pack Rigid Box Size: 58mm (w) \* 79mm (h) \* 15.4mm (d)







### Flap box (30 Pouches) Size: 60mm (w) \* 82mm (h) \* 18mm (d)



### Big Magnet Box (30 Pouches) Size: 60mm (w) \* 82mm (h) \* 25mm (d)



INSIDE











٢

( sugar free

(A) NON GMO

Pouch Size: 44mm (w) \* 56mm (h)





INSIDE



FRONT BACK

Pouch





### S een **ORAL DISSOLVING STRIPS** MINT FLAVOR MELATONIN + EXTRAMEL +VALARIAN + TART CHERRY +CHAMOMILE+HIBISCUS 30 SERVINGS mens . 1.15 Best bek Batch No Exp Date : Barcode ThinSol

MOUTH







Thank you!