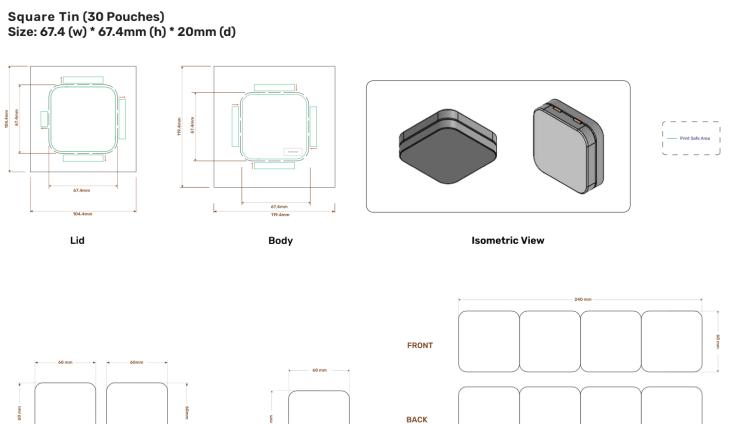

## **PACKAGING PORTFOLIO**

10 Pack Rigid Box Size: 58mm (w) \* 79mm (h) \* 15.4mm (d)

### Flap box (30 Pouches) Size: 60mm (w) \* 82mm (h) \* 18mm (d)

### Big Magnet Box (30 Pouches) Size: 60mm (w) \* 82mm (h) \* 25mm (d)

INSIDE

٢

( sugar free

(A) NON GMO

Pouch Size: 44mm (w) \* 56mm (h)

INSIDE

FRONT BACK