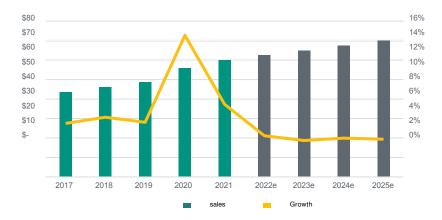

### Supplement momentum continues as consumers prioritise health and wellness beyond record 2020

# VMS market relatively untouched by high inflation and post-COVID market trends

Current Growth

### Supplements projected to be at least \$2.9B larger in 2024 than pre-COVID est.

- 1.Net minimum annual growth of \$2.9B projected after 2024.
- 2. Actual sales way beyond previous projected sales.
- 3. U.S. supplements grew 7.5% to \$60B in 2021.