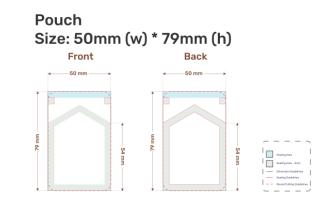

### Big Magnet Box (30 Pouches) Size: 60mm (w) \* 82mm (h) \* 25mm (d)

INSIDE

٢

( sugar free

(A) NON GMO

Pouch Size: 44mm (w) \* 56mm (h)

INSIDE

FRONT BACK

Pouch