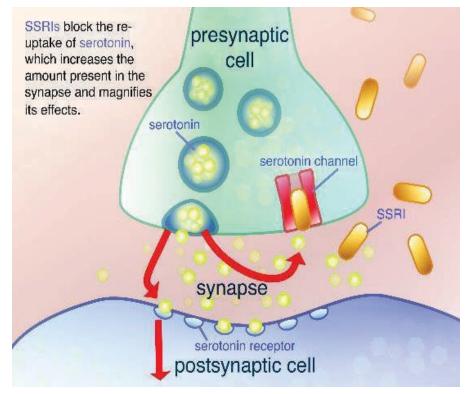

### **Saffron Mechanism**

Saffron balances neurotransmission

- An imbalance in serotonin levels influence mood. Low serotonin levels are linked to mood swings.
- SSRIs are approved by the FDA to treat depression. They are the most prescribed antidepressant such as fluoxetine (Prozac<sup>®</sup>).
- SSRIs prevent the serotonin from being reabsorbed, leading to higher levels of serotonin in the synapses.
- Saffron changes the levels of neurotransmitters such as dopamine, GABA and serotonin in the brain.