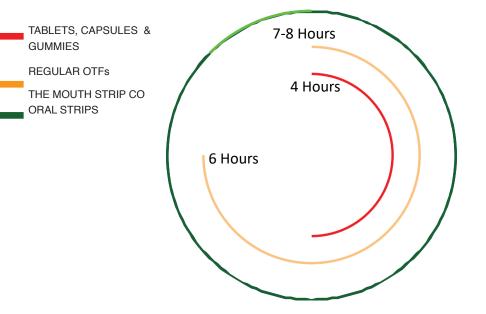

### **Superiority of OTFs**

What we eat doesn't matter if it is not absorbed into the body. Amount of nutrients that get into blood is the bioavailability. Significant advantages of The Mouth Strip Co. compared to other dosage forms.

 Clinical study showed that Bioavailability of oral melatonin through digestive process was only 3%, making The Mouth Strip Co strip the best among oral category. (Lars P.et al 2013) - pubmed.ncbi.nlm.nih.gov/26893170/