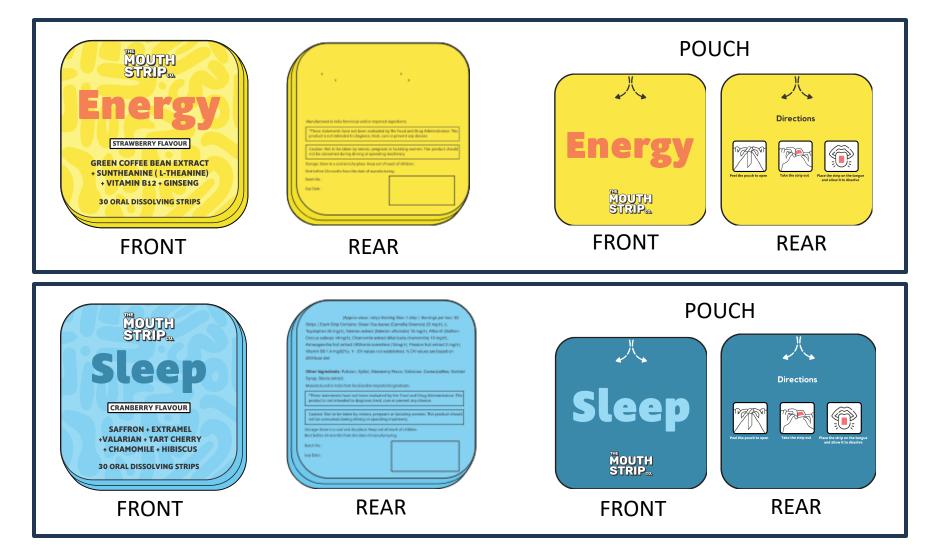

### **Sleep Oral Strips**

Extramel® Melon Extract

Tart Cherry

Valerian

- Micro encapsulation technology to:
  - Improve bioavailability.
  - Improve stability and shelf life.
  - Optimise taste and visual aesthetics.
- Clinically proven efficacy against capsules, gummies, oral strips and microencapsulated oral strips.
- Clinically studied for extended sleep support with sustained release microencapsulated oral strip.

#### **Energy Oral Strips**

Green Coffee Bean Extract (50% Caffeine)

Vitamin B12 (Methylcobalamin) 1000 mcg