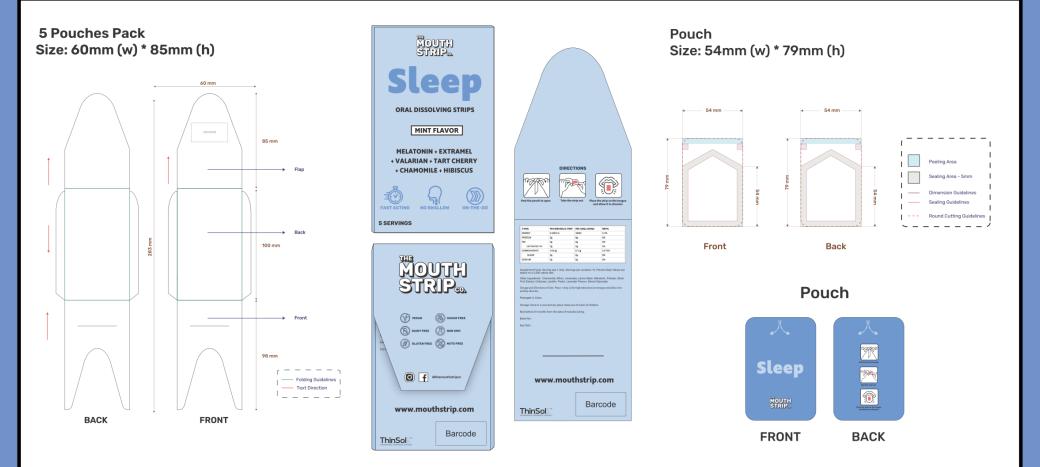

## **PACKAGING PORTFOLIO**

10 Pack Rigid Box Size: 58mm (w) \* 79mm (h) \* 15.4mm (d)

### Flap box (30 Pouches) Size: 60mm (w) \* 82mm (h) \* 18mm (d)

### Big Magnet Box (30 Pouches) Size: 60mm (w) \* 82mm (h) \* 25mm (d)

INSIDE

٢

( sugar free

(A) NON GMO

Pouch Size: 44mm (w) \* 56mm (h)

INSIDE

FRONT BACK

Pouch