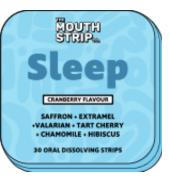

### **Sleep Oral Strips**

Extramel® Melon Extract

Tart Cherry

Valerian

- Micro encapsulation technology to:
  - Improve bioavailability.
  - Improve stability and shelf life.
  - Optimise taste and visual aesthetics.
- Clinically proven efficacy against capsules, gummies, oral strips and microencapsulated oral strips.
- Clinically studied for extended sleep support with sustained release microencapsulated oral strip.