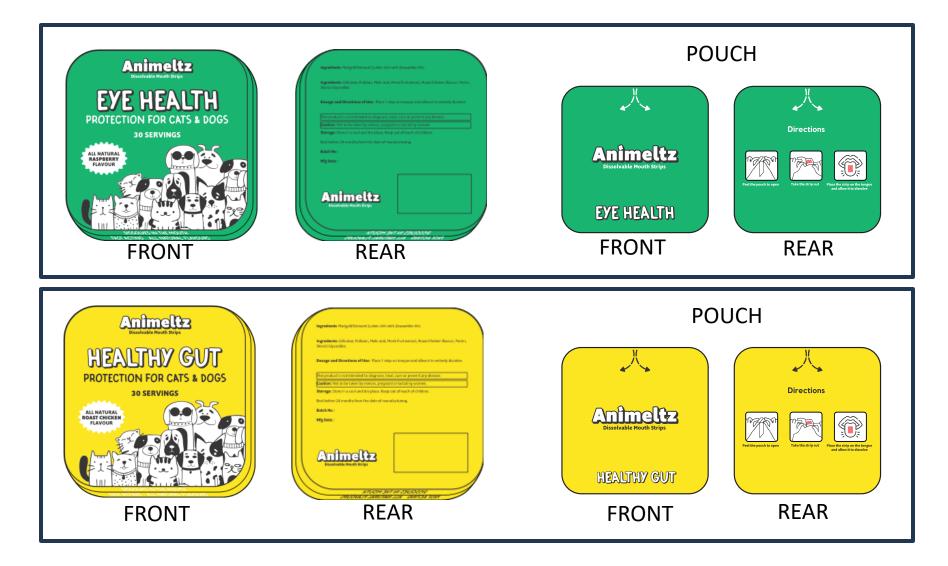

product. It aids in resolving stomach issues.

reducing discomfort, and restoring normal

digestion for a happier pet.

Animeltz

Enhance your pet's vision and protect their eye health with our Lutein-enriched Eye Health supplement. Lutein, a potent antioxidant, safeguards against UV damage and age-related eye conditions. It promotes clear vision, healthy retinas, and improved visual acuity, ensuring your pets enjoy vibrant eyesight and a better quality of life.

#### Pet Care

Support your pet's digestive health with our Pets Healthy Gut supplement. It maintains a balanced gut microbiome, aids in digestion, and reduces the risk of gastrointestinal issues, promoting overall well-being. Combat intestinal worms ar our Pets Worms Relief solut eliminate common pet worm healthy and worm-free pet.